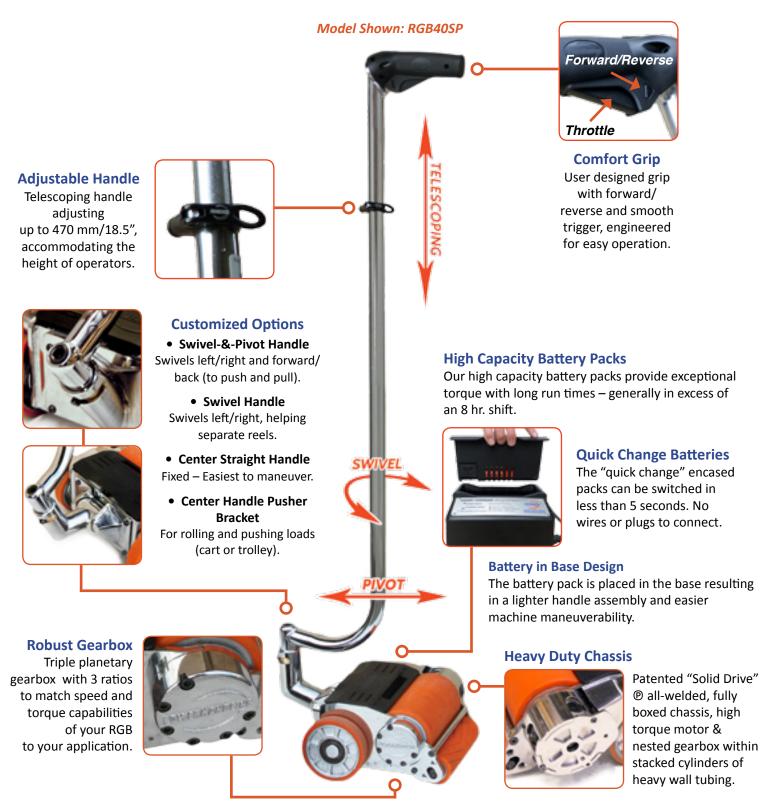

distributed by **AMS** 

The **POWERROLL G-SERIES** was create specifically for the rigors of the Pulp & Paper industries.

distributed by **AMS** 

The **POWERROLL G-SERIES** was created specifically for the rigors of the Wire & Cable industries.

## WIRE & CABLE INDUSTRIES

The patented 'Solid Direct Drive' and fully welded, boxed chassis is engineered to withstand massive impact loads.

Three planetary gearing options to move up to 90,000lb reels.

Intelligent controller, rechargeable Battery Packs and high torque DC motor.

"Solid Direct Drive" motors have proven to be stronger and more resilient than classic chain and sprocket driven motors in Wire & Cable applications.