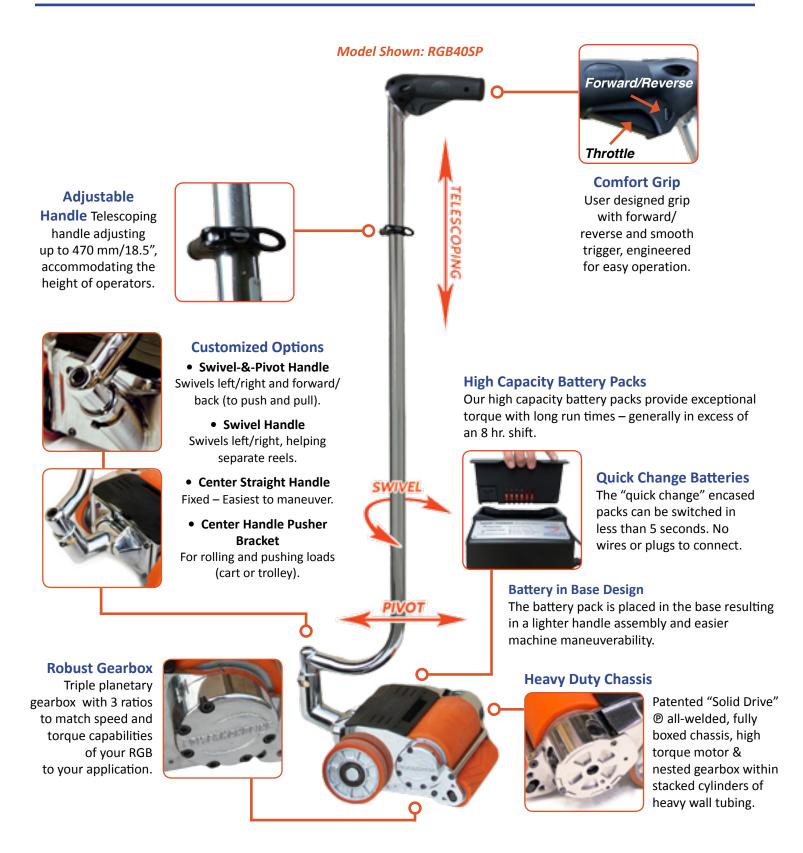

distributed by **AMS** 

The **POWERROLL G-SERIES** was create specifically for the rigors of the Pulp & Paper industries.

## PULP & PAPER INDUSTRIES

Battery Packs and high torque DC motor.

distributed by **AMS** 

The **POWERROLL G-SERIES** was created specifically for the rigors of the Wire & Cable industries.

## WIRE & CABLE INDUSTRIES

The patented 'Solid Direct Drive' and fully welded, boxed chassis is engineered to withstand massive impact loads.

Three planetary gearing options to move up to 90,000lb reels.

Intelligent controller, rechargeable Battery Packs and high torque DC motor.

"Solid Direct Drive" motors have proven to be stronger and more resilient than classic chain and sprocket driven motors in Wire & Cable applications.